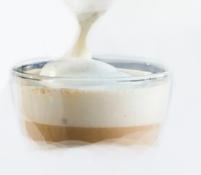

g avocado, valued for its creamy and luscious texture.

## SMASH-UP

**CAN BE MADE WITH GREEN TEA, BLACK TEA, OR DECAFFEINATED** 



#### Lemon-Lime Bash

#### R \$6.00 L \$7.00

A refreshing combination of hand-punched lemon and lime flavors.



#### R \$6.00 L \$7.00 Crafted with aromatic passionfruit pulp and seeds, delivering a sweet-tart and highly

fragrant experience.

# Step 2. Choose your tea, sugar levels, and/or ice levels



FOLLOW US @TEASMEINC.COM

## **Step 3. Choose your toppings**

## **TOPPINGS - \$0.80**



#### **Regular Size Brown Sugar Pearls**

**Crystal Balls** 



#### Mini Size Brown Sugar Pearls



**Golden Pearls** 



Lychee-coco Jelly

**Strawberry Popping Pearls** 

**Mango Popping Pearls** 

**Coffee Jelly** 



Aloe Vera



Pudding



#### **Grass Jelly**



**Coco Foam - \$0.50** 

**Lychee Popping Pearls** 



Sea Foam - \$0.50



# FOR NEW DRINKS, UPDATES & NEWS FOLLOW US @TEASMEINC.COM

## Featured Drink