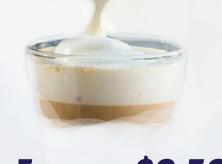

## SMASH-UP

**CAN BE MADE WITH GREEN TEA, BLACK TEA, OR DECAFFEINATED** 



#### Lemon-Lime Bash

#### R \$6.00 L \$7.00

A refreshing combination of hand-punched lemon and lime flavors.



#### R \$6.00 L \$7.00 Crafted with aromatic passionfruit pulp and seeds, delivering a sweet-tart and highly

fragrant experience.

# Step 2. Choose your tea, sugar levels, and/or ice levels



FOLLOW US @TEASMEINC.COM

## **Step 3. Choose your toppings**

## **TOPPINGS - \$0.80**



#### **Regular Size Brown Sugar Pearls**

**Crystal Balls** 



#### Mini Size Brown Sugar Pearls



**Golden Pearls** 



Lychee-coco Jelly

**Strawberry Popping Pearls** 

**Mango Popping Pearls** 

**Coffee Jelly** 



Aloe Vera



Pudding



#### **Grass Jelly**



**Coco Foam - \$0.50** 

**Lychee Popping Pearls** 



Sea Foam - \$0.50



# FOR NEW DRINKS, UPDATES & NEWS FOLLOW US @TEASMEINC.COM

## Featured Drink