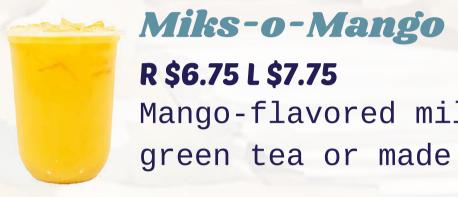

offering a creamy twist.

GREEN TEA DECAFFEINATED R \$6.75 L \$7.75 Mango-flavored milk tea that can be infused with green tea or made decaffeinated.

Homie BLACK TEA R \$5.25 L \$6.25

A cozy milk tea crafted from a unique house blend of black tea, evoking warm and familiar feelings.