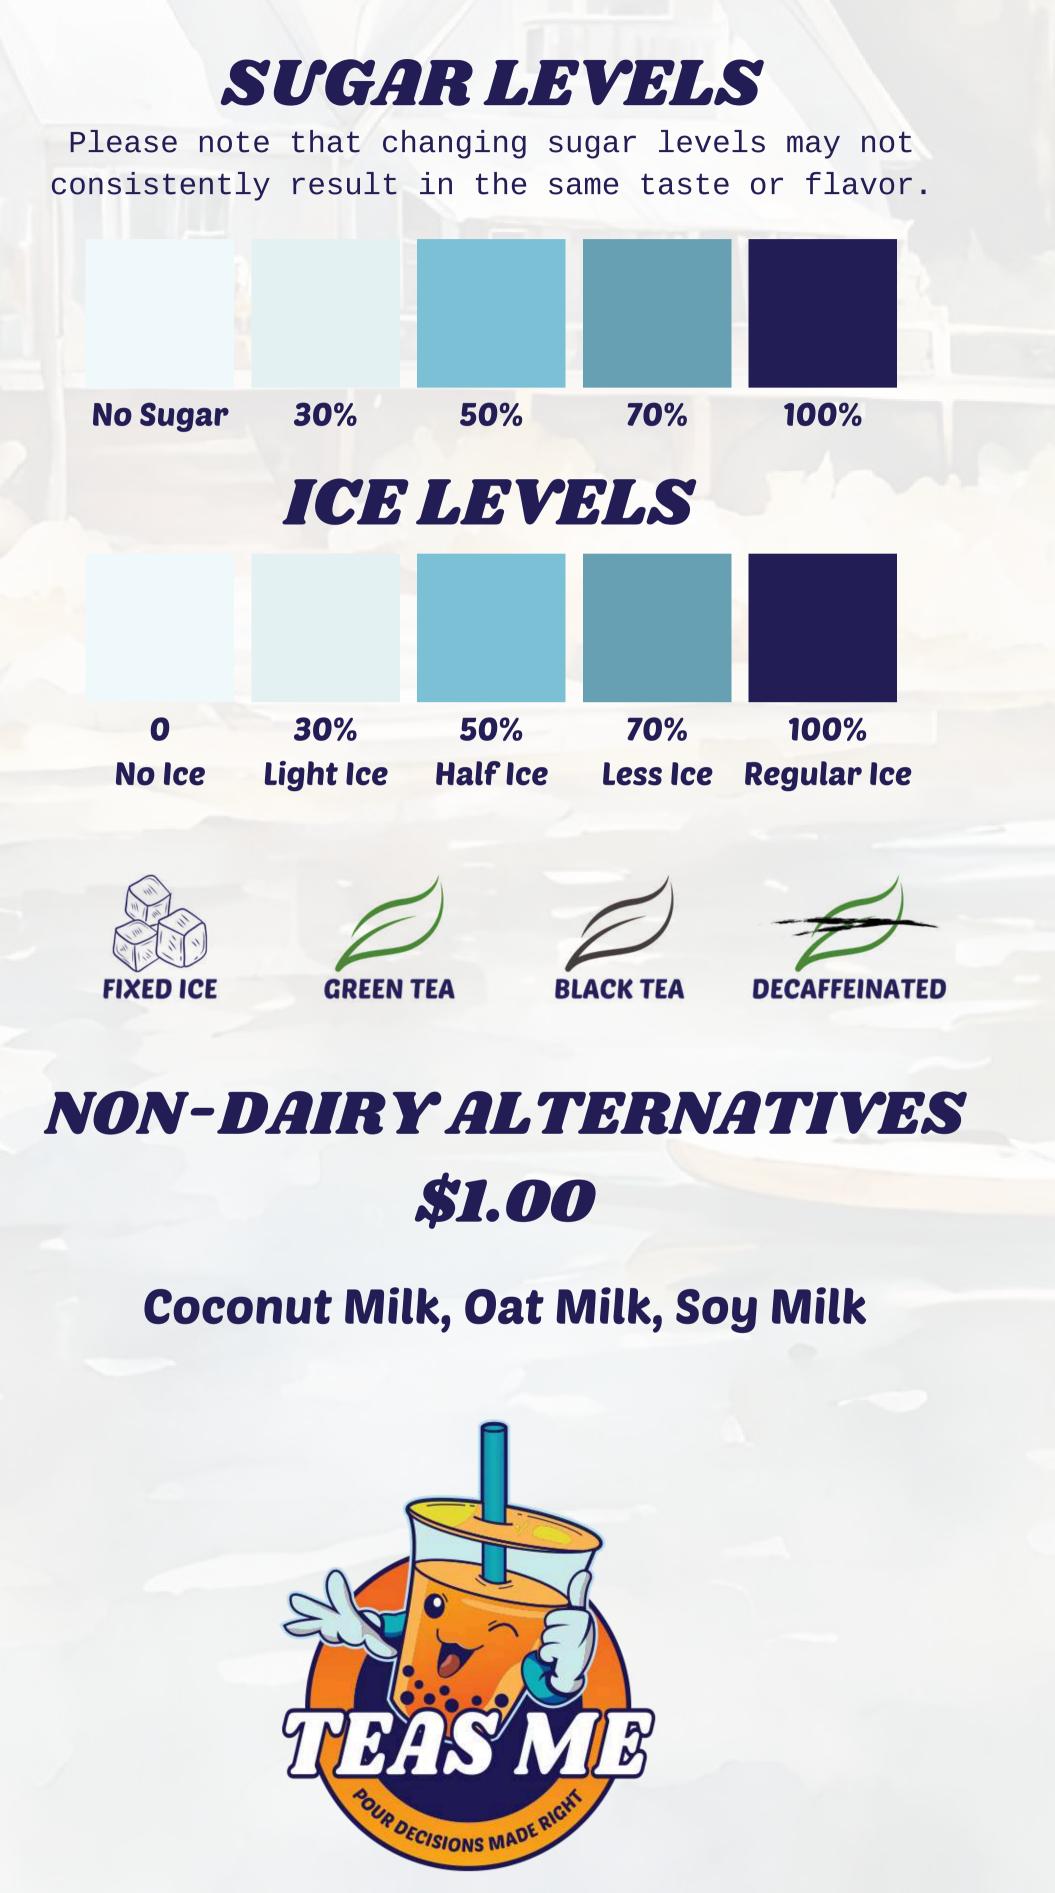

# Step 2. Choose your tea, sugar levels, and/or ice levels

FOLLOW US @TEASMEINC.COM